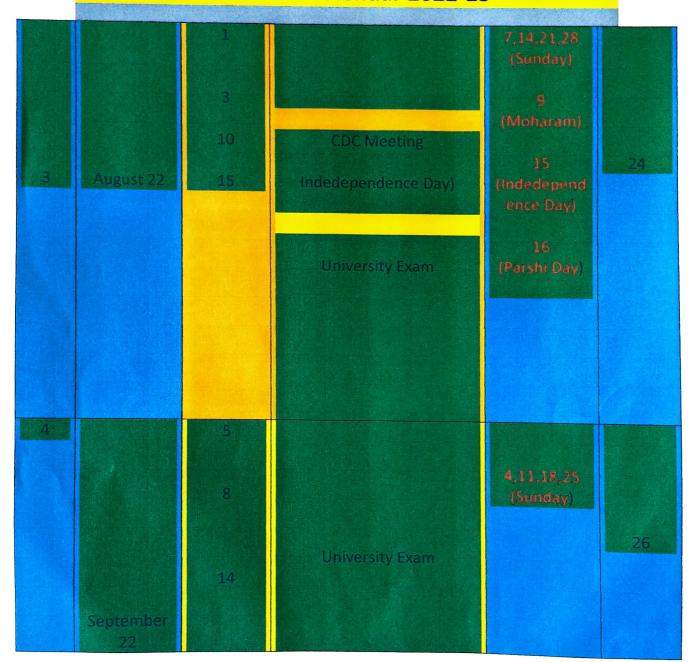

### Academic Calendar 2022-23

| Sr.No. | Month   | Date                 | Particulars                                | Holidays               | Working<br>Days |
|--------|---------|----------------------|--------------------------------------------|------------------------|-----------------|
|        |         | 1 June to<br>20 June | Summer Vacation                            |                        |                 |
|        | June 21 |                      |                                            | 20,27(Sunday<br>)      |                 |
| 1      |         | 21                   | Commencement of college                    |                        | 10              |
|        |         | 22                   | Term start meeting                         |                        |                 |
|        |         | 24                   | Admission Committee<br>meeting             |                        |                 |
|        |         | 30                   | Departmental meeting                       |                        |                 |
| 2      |         | 1 July to<br>10 July |                                            |                        | 27              |
|        | July 22 | 23                   | 11 July to 30 September<br>University Exam | 3,10,17,24<br>(Sunday) |                 |
|        |         |                      |                                            |                        |                 |