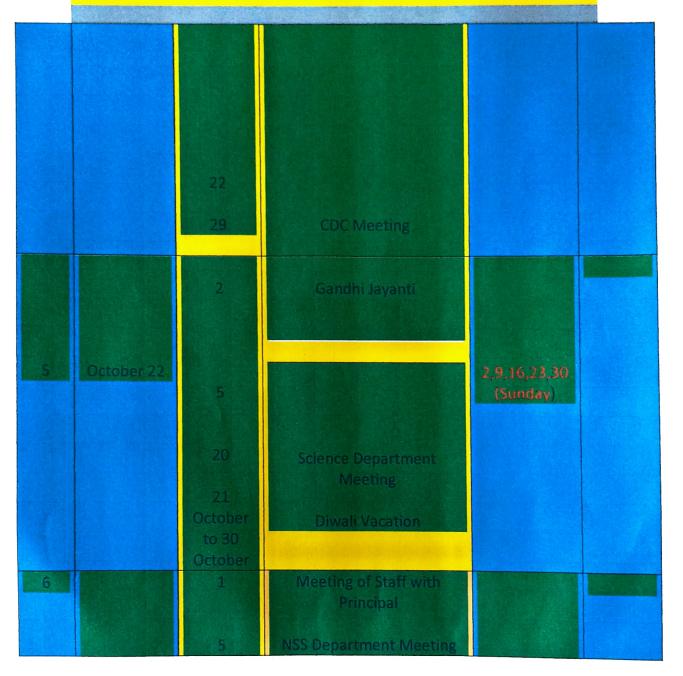

### Academic Calendar 2022-23

| Sr.No. | Month   | Date                 | Particulars                                | Holidays               | Working<br>Days |
|--------|---------|----------------------|--------------------------------------------|------------------------|-----------------|
|        |         | 1 June to<br>20 June | Summer Vacation                            |                        |                 |
|        | June 21 |                      |                                            | 20,27(Sunday<br>)      |                 |
| 1      |         | 21                   | Commencement of college                    |                        | 10              |
|        |         | 22                   | Term start meeting                         |                        |                 |
|        |         | 24                   | Admission Committee<br>meeting             |                        |                 |
|        |         | 30                   | Departmental meeting                       |                        |                 |
| 2      |         | 1 July to<br>10 July |                                            |                        | 27              |
|        | July 22 | 23                   | 11 July to 30 September<br>University Exam | 3,10,17,24<br>(Sunday) |                 |
|        |         |                      |                                            |                        |                 |